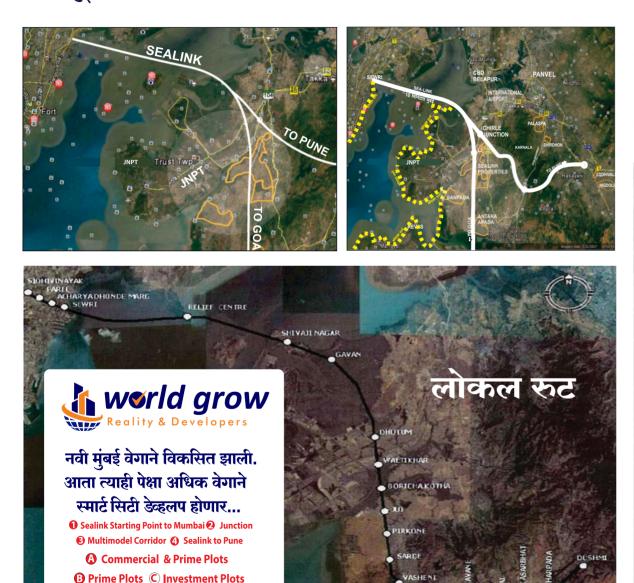

### नवी मुंबई विमानतळ-सि-लिंक परिसर वेगाने डेव्हलप होणार... आजच प्लॉट खरेदी करा 10 मिनिटांवर PLOT / FLAT भरपूर नफा कमवा किंवा प्राईम प्लॉटचे मालक व्हा...

#### Maha Mumbai Development Map

Navi Mumbai Smart City

MUMBAI

Navi Mumbai International Airport

Shewri to Nhava sheva Sea Link

Nerul - Uran Local Train

Virar-Alibaug Multimodal Corridor

Plot Your Choice