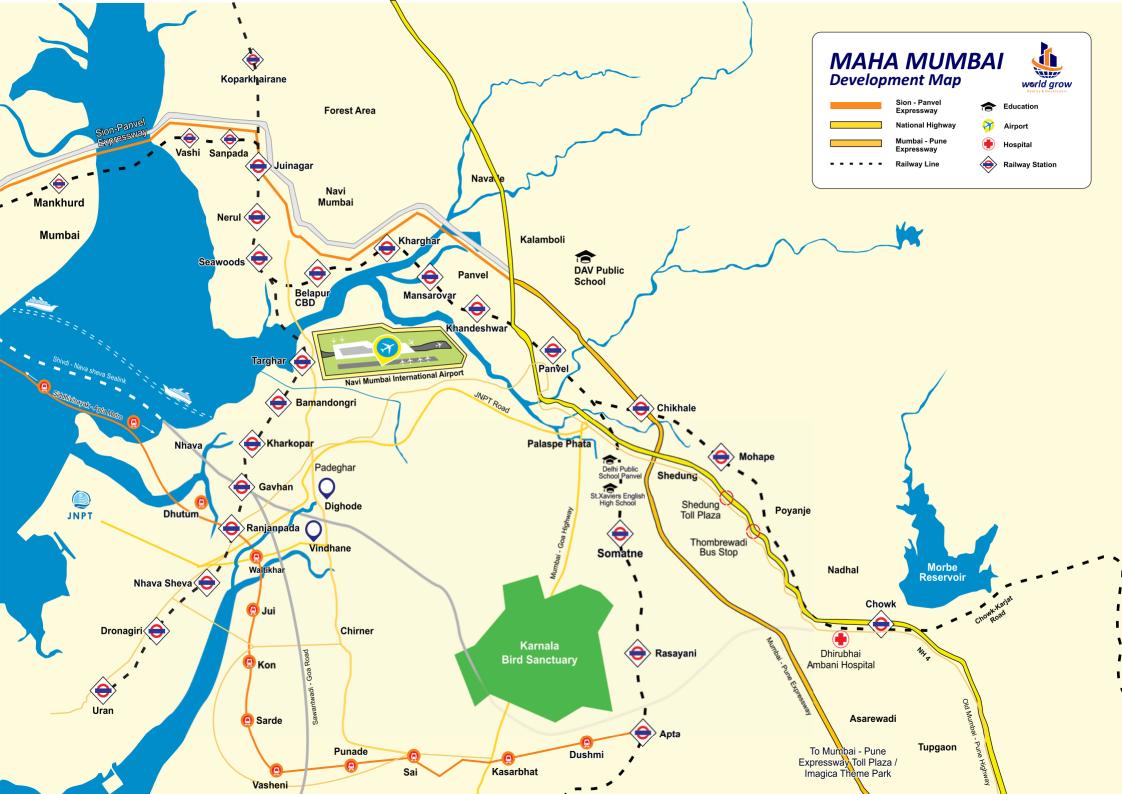

#### Maha Mumbai Development Map

Navi Mumbai Smart City

MUMBAI

Navi Mumbai International Airport

Shewri to Nhava sheva Sea Link

Nerul - Uran Local Train

Virar-Alibaug Multimodal Corridor

Plot Your Choice