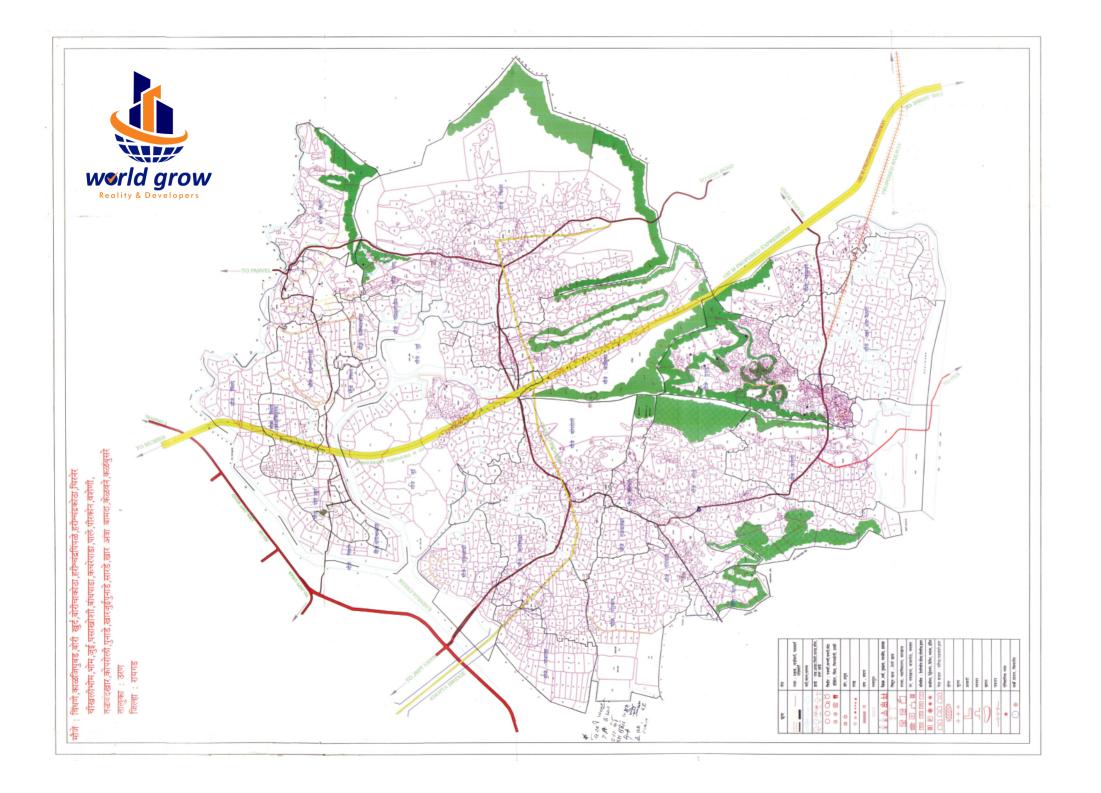

#### Maha Mumbai Development Map

Navi Mumbai Smart City

MUMBAI

Navi Mumbai International Airport

Shewri to Nhava sheva Sea Link

Nerul - Uran Local Train

Virar-Alibaug Multimodal Corridor

Plot Your Choice