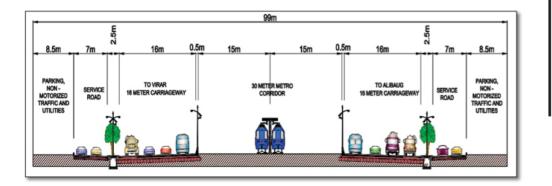

As the comprehensive transportation tudy recommendaationsor the **MMR** The MMC is proposed with a Right of Way of **99 M.** to accommodate access controlled highway lanes, service lanes, parking lane, pedestrian foot path and a metro facility at the Centre **(30 m)**. The conceptual cross section of the MMC is below.

Right 99 M Centre 30 M.