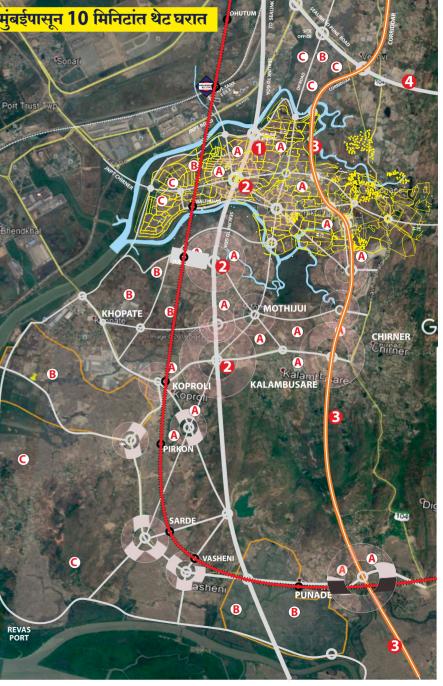

### नवी मुंबई विमानतळ-सि-लिंक परिसर वेगाने डेव्हलप होणार... आजच प्लॉट खरेदी करा 10 मिनिटांवर PLOT / FLAT भरपूर नफा कमवा किंवा प्राईम प्लॉटचे मालक व्हा...

#### Maha Mumbai Development Map

Navi Mumbai Smart City

MUMBAI

Navi Mumbai International Airport

Shewri to Nhava sheva Sea Link

Nerul - Uran Local Train

Virar-Alibaug Multimodal Corridor

Plot Your Choice