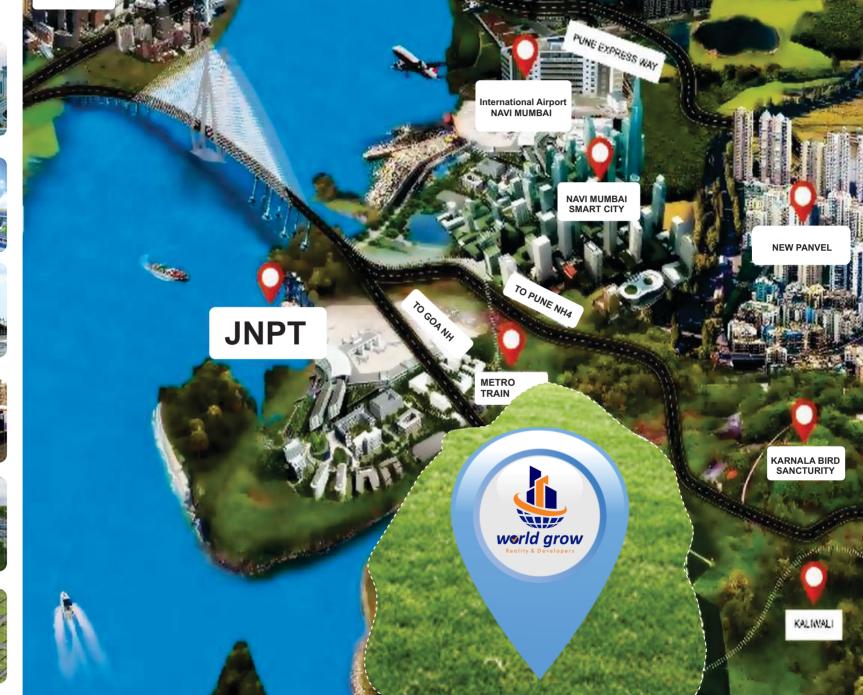

### **SMART CITY SMART CONNECTIVITY**

Navi Mumbai International Airport

Shewri to Nhava sheva Sea Link

Nerul - Uran Local Train

Virar-Alibaug Multimodal Corridor

- ♀ Bharat Singapore Port (6 Minute's)
- ♀ Metro Station (3 Minue's)
- ♀ Ulwe Node 7 Minute's)
- ♀ Dronagiri Node (5 Minute's)
- **v** Alibag-Virar Multimodel Corridor Behind
- ♀ Special Economic Zone (4 Minute's)
- Ambani MegaCity (7 Minute's)
- Goa Sawantwadi Highway Near
- National Hig way
- State Highway
- Navi Mumbai International Airport
- Ranjanpada Railway Station (7 Minue's)
- Shewri to Nhava-sheva
  Sea-Link, Chirle JUnction (5 Minue's)
- ♀ JNPT. Port (6 Minute's)

### Navi Mumbai International Airport

Navi Mumbai International Airport is a geenfield internanational airport undeonsonstruction at Panvel/Uran, Navi Mumbai in Maharashtra, India. It will be the extension to the existing Chhatrapati Shi aji Maharaj Internaational Airport as India's sirst urban multi-airpoystem.

#### MUMBAI TRANS HARBOUR SEA-LINK (MTHL)

Mumbai Trans Harbour Link (MTHL), also known as Sewri-Nhava Sheva Trans Harbour Link, is a proposed 22 km, freeway grade road bridge connecting the Indian city of Mumbai with Navi Mumbai, its satellite city. When completed, it would be the longest sea bridge in India. The bridge will begin in Sewri, South Mumbai and cross Thane Creek north of Elephanta Island and will terminate **at Chirle village, near Nhava Sheva.** The road will be linked to the Mumbai Pune Expressway in the east, and to the proposed Western Freeway in the west. The sea link will contain a 6 lane highway, which will be 27 meters in width, in addition o edge strip and crash barrier. The project was started in 24 April 2018 The project is estimate to cost 18000 crore (US\$1.7 billion) and is officially Opening in 2023

### Nerul–Uran

The Nerul–Uran line which is also known as Trans-Harbour link line of the Mumbai Suburban Railway is a railway line serving between CBD Belapur and Nerul in Navi Mumbai with Uran in Navi Mumbai of India, which is atached to the Harbour line. It was inaugurated on 11 November 2018.

### SIDDHIVINAYAK - DHUSHMI METRO

The proposed Siddhivinayak - Dhushmi Metro Corridor that will run parallel to Mumbai Trans-Harbour Link (MTHL) will cater to a large number of commuters & will drasti ally reduce the travel time b tween Navi Mumbai.